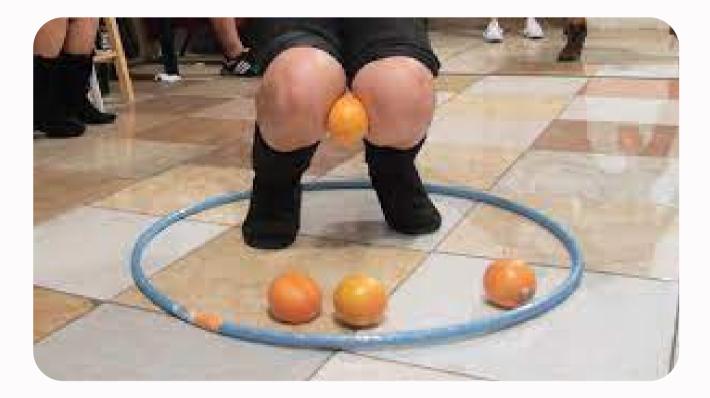

### KNEE TRAMBLER

10/20 Minutes

Team Spirit & Sporty (In)

- Oranges/Balls will be given to a team. The team members will have to try to balance the oranges with their knees and put those in the hulahoop.
- The team that manages to get 10 oranges/balls in wins.