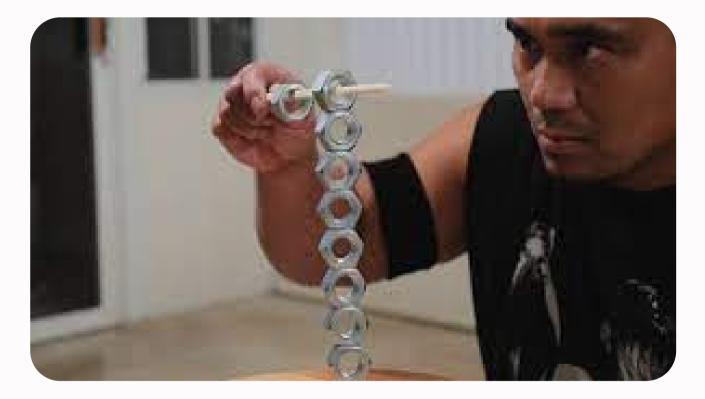

### NUTSTACKING

10/20 Minutes

Cohesion & Competition (In)

- Each team must send a representative. Each player must stack 12 metal nuts without letting it fall.
- First to finish to stack wins.