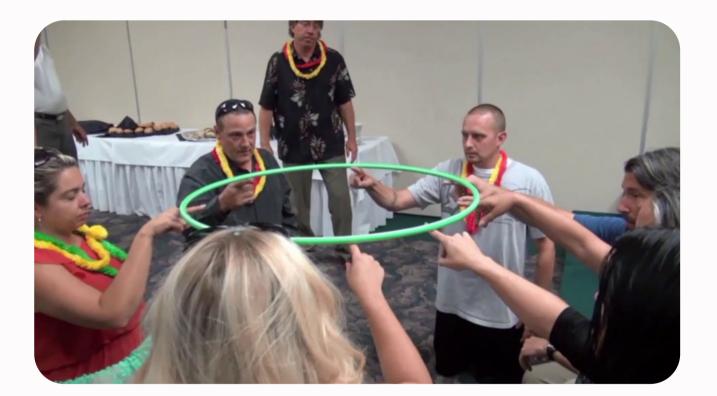

# HELIUM GAME

Creativity & Cohesion (In)

#### 10/20 Minutes

• Divided into teams, all team members will form a circle around a hoop.

• Each team member will put a finger on the hoop. The hoop will be placed at chest height of the tallest person in the group. • The goal is to bring the hoop to knee height. If a team member loses contact with the

hoop, you must start from beginning. • The team that finishes first wins.