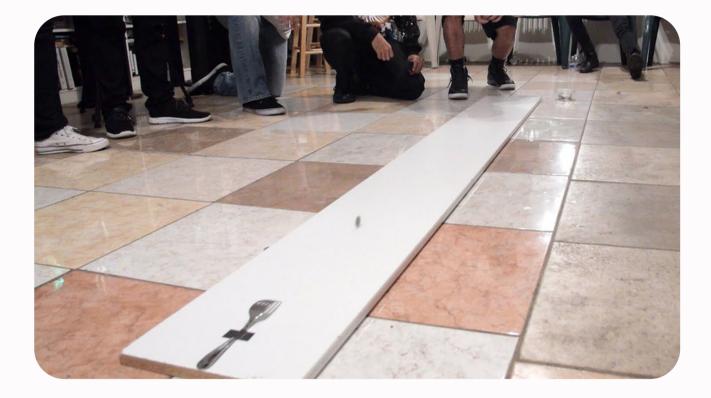

### GET FORKED

10/20 Minutes

Competition & Accuracy (In)

- There will be a fork attached to the edge of a table.
- The team must try to roll the coin into the fork without the coin falling down.