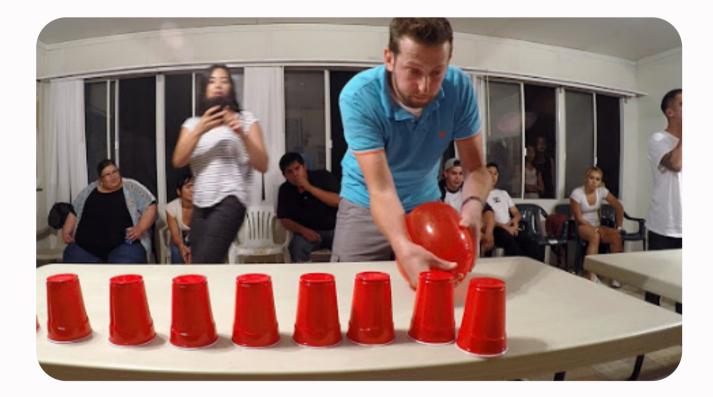

### THIS BLOWS

#### 10/20 Minutes

Competition & Team Spirit (In)

- Blow a balloon. A few cups will be lined up.
- Try to make the cups fall with the release of the air contrained in the balloon.
- Team that will make the most cups fall wins.