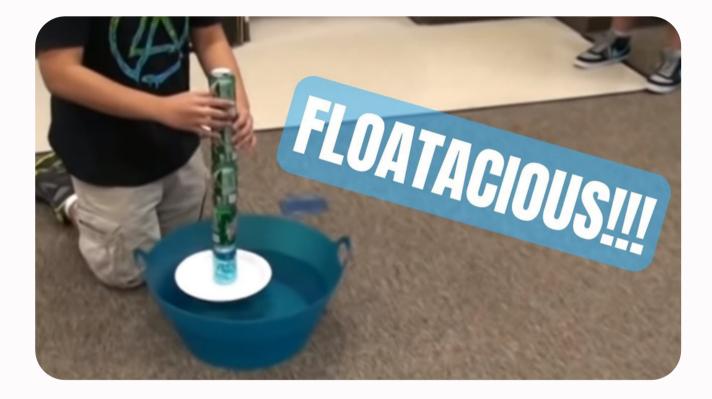

### FLOTACIOUS

10/20 Minutes

Cohesion & Icebreaking (In)

- You will be provided with a bowl filled with water. A tray will be place on the water.
- Each team has to stack 5 cans on top of each other in order to win.