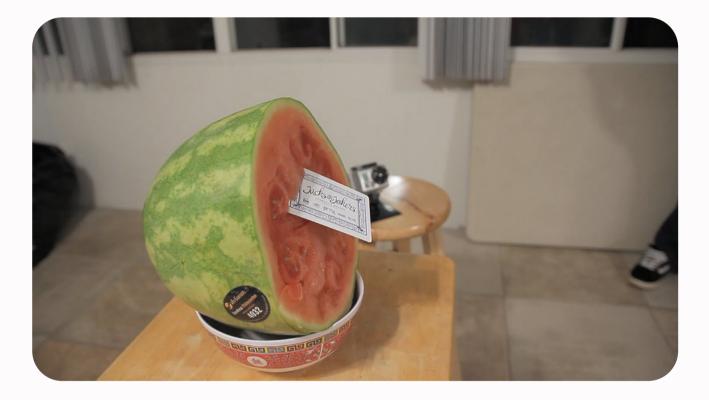

### CARD NINJA

10/20 Minutes

Competition & Icebreaking (In)

- A watermelon will be placed on a chair, each team is required to throw cards like a Ninja on the watermelon.
- The team able to stick the most cards in the watermelon wins.