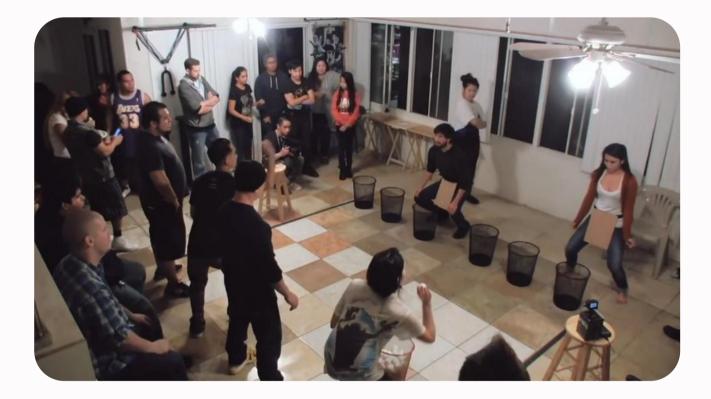

### **OFFICE TENNIS**

10/20 Minutes

Team Spirit & Competition (In)

- Two people from each team will be given a cardboard and will have to help each other.
- They will have to hit the smashed paper together without hitting the floor and then score in the trash bin.