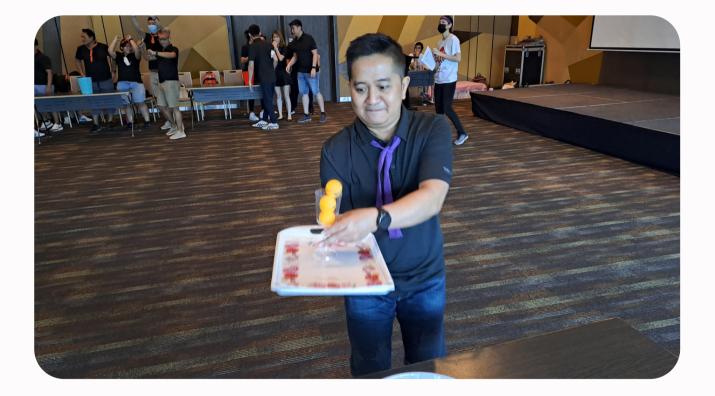

# FILL THE BUCKET

- One of our many relay races available. • Use your waiter/waitress skills ! • A tray and a bucket full of ping pong ball will be
- provided.
- Team members will have to run without dropping it and pour the balls into another bucket. • Team that fills the bucket with the most balls
- wins.