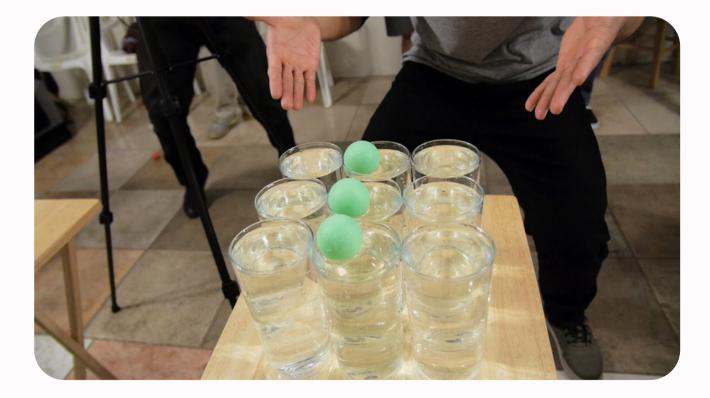

### PING TAC TOE

#### 10/20 Minutes

Strategy & Competition (In)

- There will be two teams on each side of the table, it is a fusion between a beer pong and a tic tac toe.
- Form a grid with nine glasses, each turn, the two teams send a player to throw a ping pong ball on the grid.
- The team that manages to form a line wins.