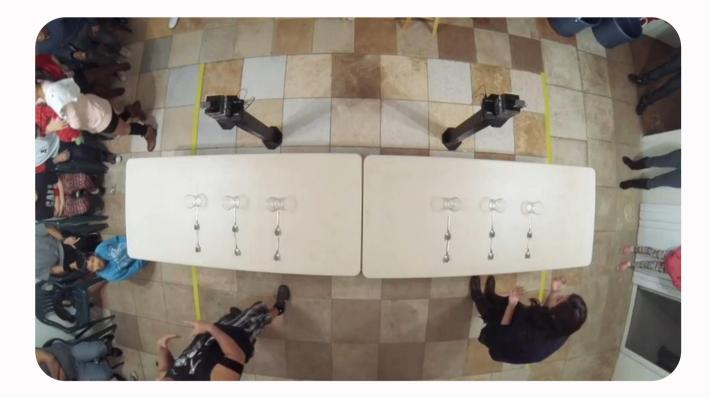

### PING TAC TOE

#### 10/20 Minutes

Strategy & Competition (In)

- There will be two teams on each side of the table, it is a fusion between a beer pong and a tic tac toe.
- Form a grid with nine glasses, each turn, the two teams send a player to throw a ping pong ball on the grid.
- The team that manages to form a line wins.