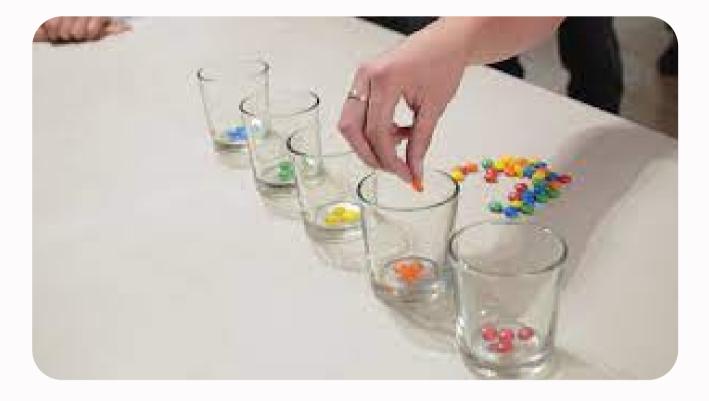

### SORT THE M&M'S

Strategy & Cohesion (In)

- Teams will be provided with M&M's.
- Players will have to sort out the M&M's into cups by colors (with chopsticks). Each team sends a player, when a player is finished, a new player from that same team starts from scratch until all players sorted out the M&M's.
- First team to finish wins.