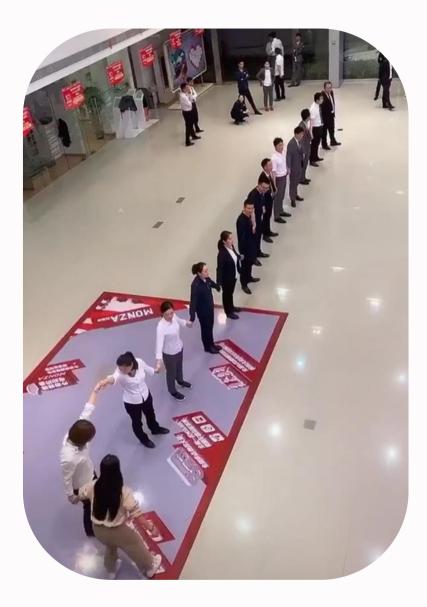

# HOW IS IT HANGING ?

Competition (In/Out)

- One of our many relay races available.
- Each member will have to place a banana between their legs.
- They will have a banana attached wth a string between their legs, they will have to push the ball with the banana to the finish line
- First player to pass the line wins.