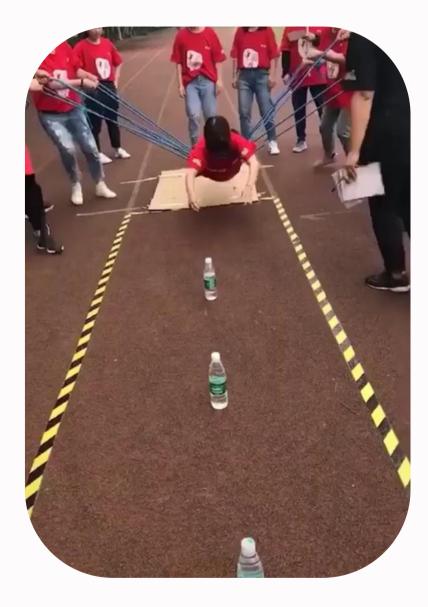

### THE PYRAMID

#### 10/20 Minutes

Cohesion & Communication (In)

- Each participant is holding a piece of rope. Player must pull the rope to tighten an object with an elastic.
- The goal is to stack objects on the top of each other.