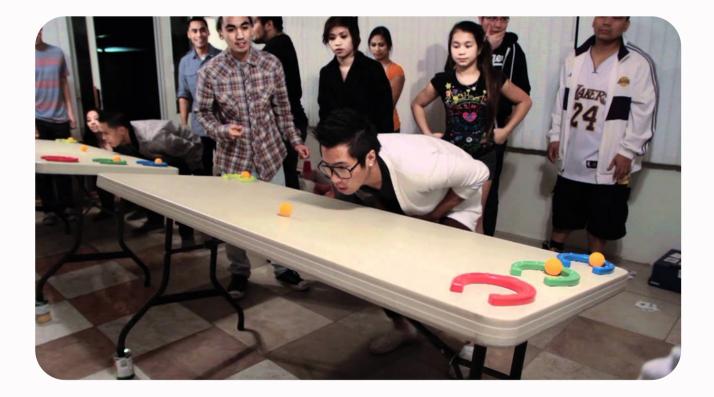

# PING PONG HORSESHOE

Cohesion & Strategy (In)

- There will be 3 horseshoes on the table.
- Players will compete to blow 3 pingpong balls into the horseshoes by only using their mouths.