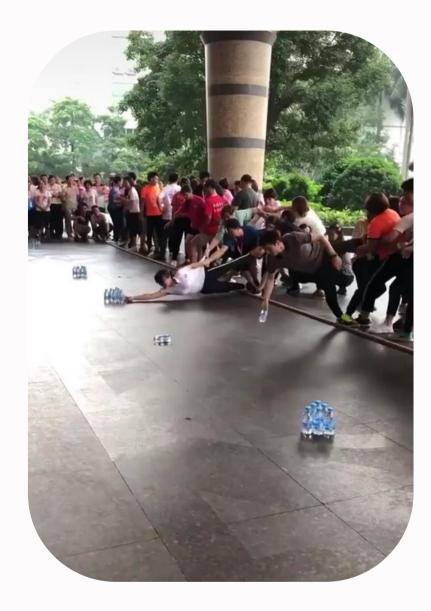

### SUPERMAN BOTTLE

#### 10/20 Minutes

Cohesion & Strategy (In/Out)

- Players must lie on a rope held by other team members.
- Players on the rope will have to catch a bottle while being lifted by teammates.
- Person on the rope must change at each lap.