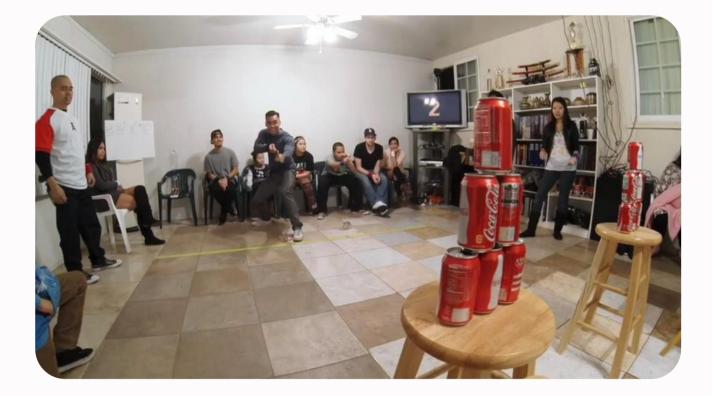

### FLOTACIOUS

10/20 Minutes

Cohesion & Icebreaking (In)

- You will be provided with a bowl filled with water. A tray will be place on the water.
- Each team has to stack 5 cans on top of each other in order to win.