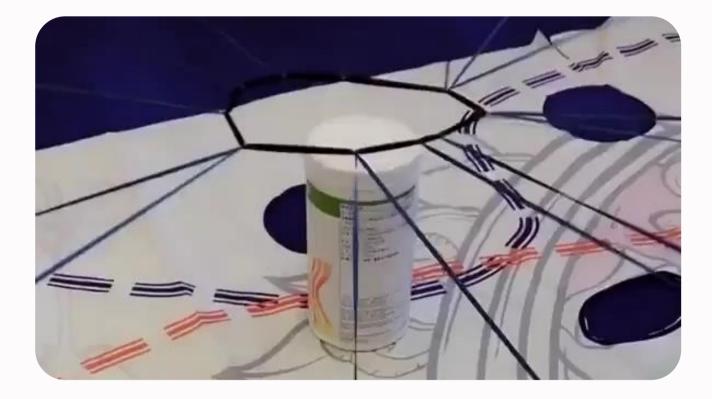

### SUPERMAN BOTTLE

#### 10/20 Minutes

Cohesion & Strategy (In/Out)

- Players must lie on a rope held by other team members.
- Players on the rope will have to catch a bottle while being lifted by teammates.
- Person on the rope must change at each lap.