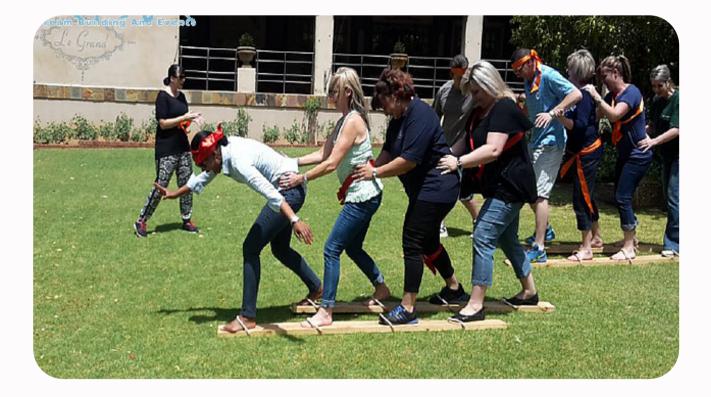

### TAKE THE BOTTLE

#### 10/20 Minutes

Cohesion & Strategy (In/Out)

- Team members will have hold a person that must not touch the ground.
- That last person has to grab the bottle and take it back where the rest of the team is.
- First team to bring all the bottles wins.