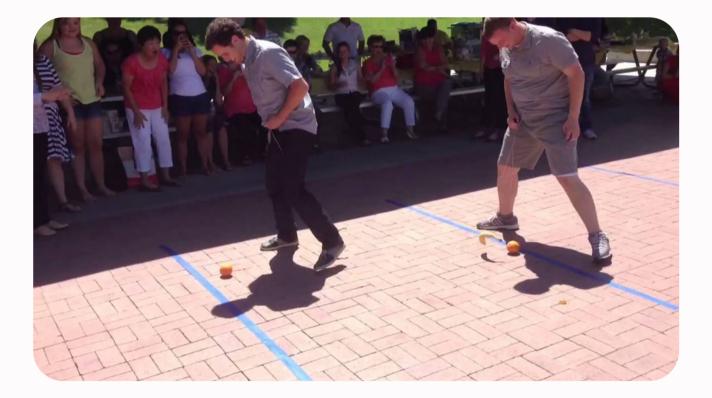

### KNEE TRAMBLER

10/20 Minutes

Team Spirit & Sporty (In)

- Oranges/Balls will be given to a team. The team members will have to try to balance the oranges with their knees and put those in the hulahoop.
- The team that manages to get 10 oranges/balls in wins.