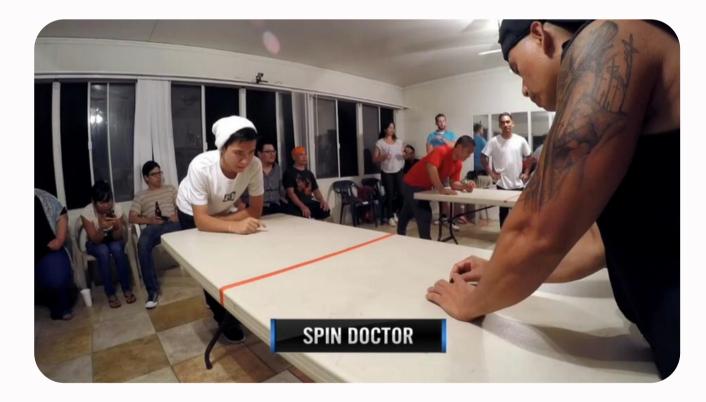

## SPIN DOCTOR

#### 10/20 Minutes

Icebreaking & Competition (In)

- Players are seperated by a table with a line in the middle.
- The player must roll a coin to the other end of the table, the opponent must stop the coin before it falls.