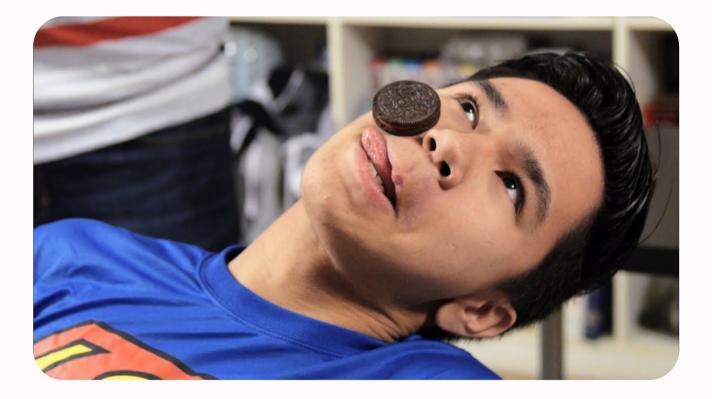

### FACE THE COOKIE

#### 10/20 Minutes

Competition & Icebreaking (In)

- Place a cookie on your forehead, try to let it slide through in order to reach your mouth.
- Eat the cookie to win.