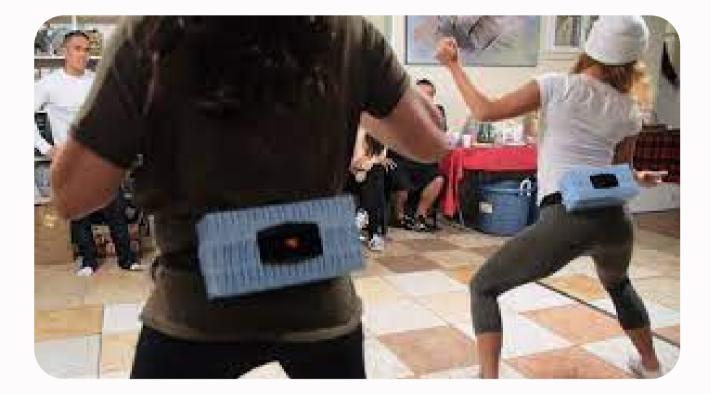

# JUNK IN THE TRUNK

10/20 Minutes

Strategy & Icebreaking (In)

- Team members will be attached with scotch tapes ping pong balls.
- Players will have to wiggle until all ping pong balls fell off.
- First team to finish wins.