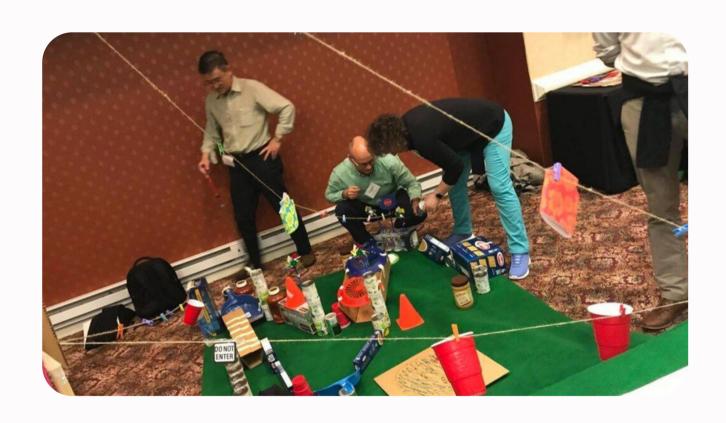

#### MINIGOLF

- Use your creativity and team cohesion in order to create the most awesome mini golf court, with food cans, food boxes, and many other materials.
- Each team will be provided the same amount of equipment and materials in order to build one hole parkour and win the prize of the most fun and creative mini golf.
- Then all the boxes, cans and other materials will be donated to our partner help foundation in Bangkok and distributed to the unprivileged communities.
- Alternatively, If you have more time, it is possible for us to arrange the donation to be done directly to the unprivileged communities, by the participants, on the same day of the event.