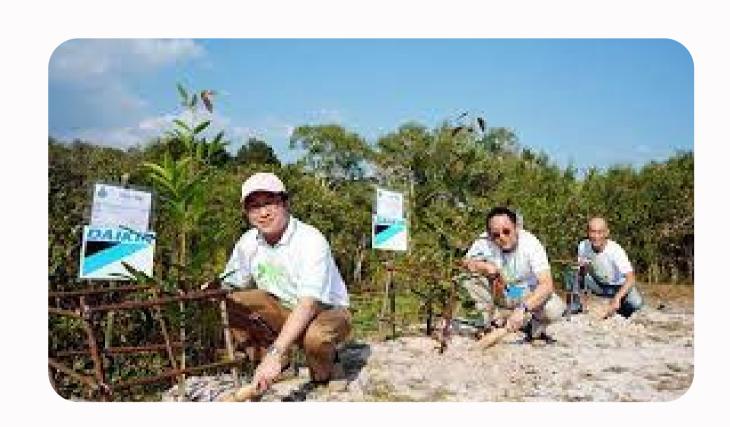

### PLANT TREES

- You will participate in the reforestation of the city. You will plant trees!
- If you come back to visit Thailand you will have the opportunity to see how your tree grew.
- This will be an activity to add on your itinerary for future visits!