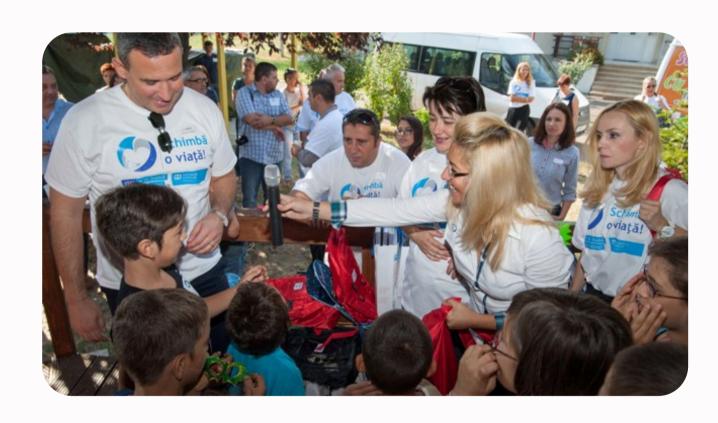

### EDUCATIONAL DONATIONS

- You will be divided into equal groups. At first you will have to do a scavenger hunt in a mall where you will buy all kinds of educational/fun games and stationery.
- You will then intervene in a school in an underprivileged district and will offer these gifts to the children of one or several classes.
- At the end of the gift-giving session, you will participate in an art workshop where you can exchange, communicate and learn with the children.

#### UNPRIVILEGED SCHOOL ANIMATION

- The participants will have to animate several activities for the children (e.g. dance/acting/photo workshop classes)
- To make the day more memorable, you can bring a cotton candy machine, some costume accessories and even some face painting for children.
- You and the kids will leave with lots of memories after having shared a good time.