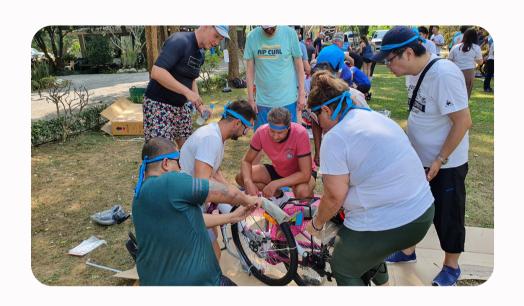

#### BUILD A BIKE

- This activity requires teamwork, you will have to buy bikes in kit. Then you will assemble those bikes in order to donate them.
- Challenges can be added to increase the difficulty, such as blindfolding those who assemble the bike or tying your hands.
- Once finished you can either go and distribute the bikes or bring the kids in a minivan that we provide you with and give them the bikes in a ceremony.