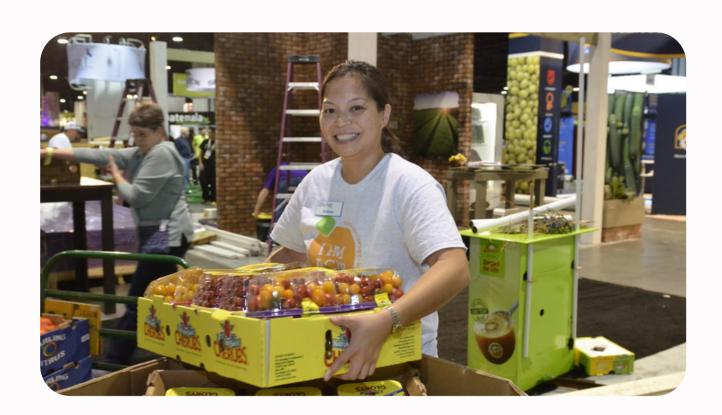

# FOOD DONATIONS

- To your plates! You will attend a cooking class.
- You will have to go to a local market and buy the ingredients.
- After cooking the dishes, you will distribute them to people in need in the slums.