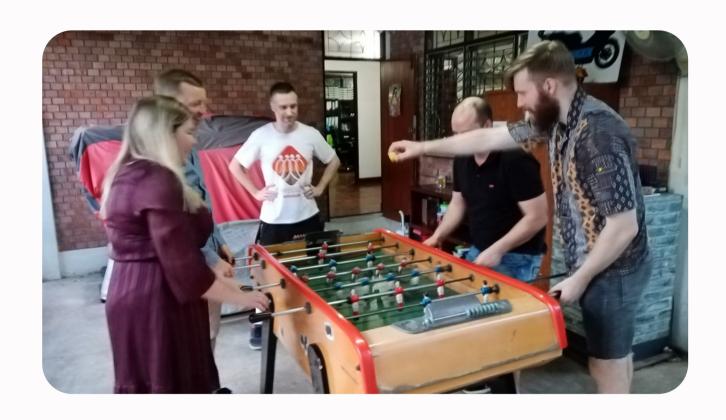

#### FOOSBALL DONATION

- This activity requires teamwork, you have to buy Foosball tables in kit and then assemble them in order to donate them.
- We can add challenges to increase the difficulty, such as blindfolding those who assemble the Foosball table or tying your hands.
- Once finished you can either go and distribute the foosball tables or bring the kids in a minivan that we provide you with and give them the foosball tables in a ceremony.