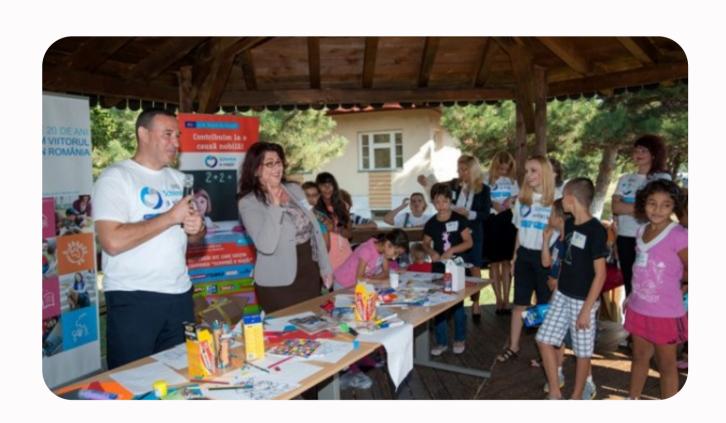

### EDUCATIONAL DONATIONS

- You will be divided into equal groups. At first you will have to do a scavenger hunt in a mall where you will buy all kinds of educational/fun games and stationery.
- You will then intervene in a school in an underprivileged district and will offer these gifts to the children of one or several classes.
- At the end of the gift-giving session, you will participate in an art workshop where you can exchange, communicate and learn with the children.

#### UNPRIVILEGED SCHOOL ANIMATION

- The participants will have to animate several activities for the children (e.g. dance/acting/photo workshop classes)
- To make the day more memorable, you can bring a cotton candy machine, some costume accessories and even some face painting for children.
- You and the kids will leave with lots of memories after having shared a good time.