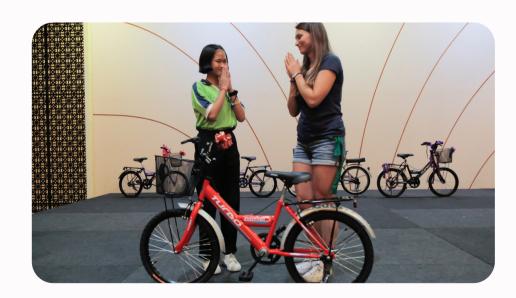

#### BUILD A BIKE

- This activity requires teamwork, you will have to buy bikes in kit. Then you will assemble those bikes in order to donate them.
- Challenges can be added to increase the difficulty, such as blindfolding those who assemble the bike or tying your hands.
- Once finished you can either go and distribute the bikes or bring the kids in a minivan that we provide you with and give them the bikes in a ceremony.