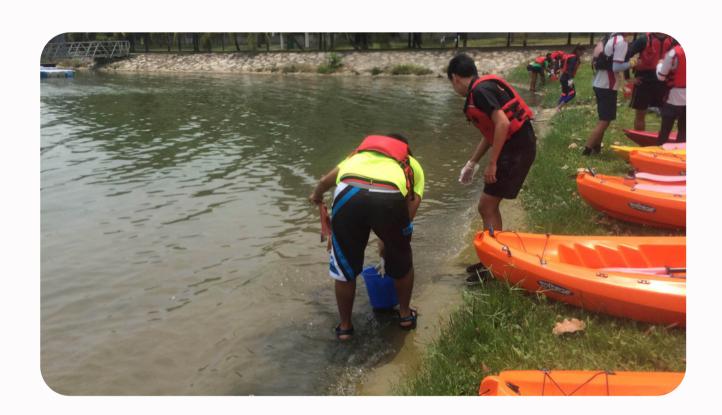

# CLEAN THE RIVER

- For this environmental challenge, you will spend your time on a boat.
- The goal is to clean a river, we will provide you with the necessary equipment.
- The team that collects the most waste wins!