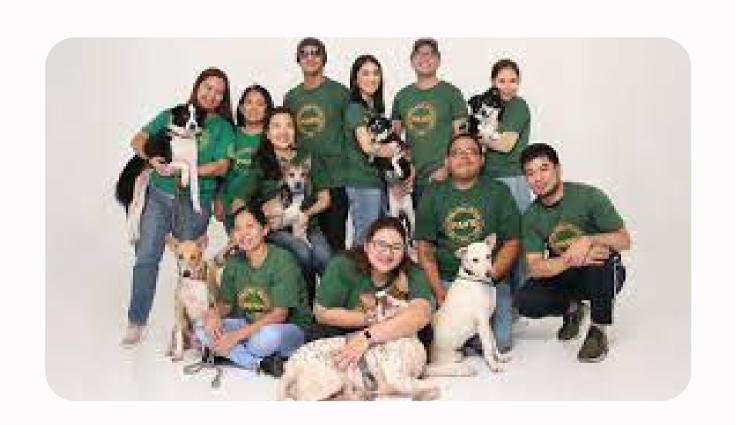

## PAWS ASSOCIATION

- A scavenger is organized in a pet shop, you have to collect food, collars, medicine, chew toys and shelters.
- You will then donate everything to the Paws association.